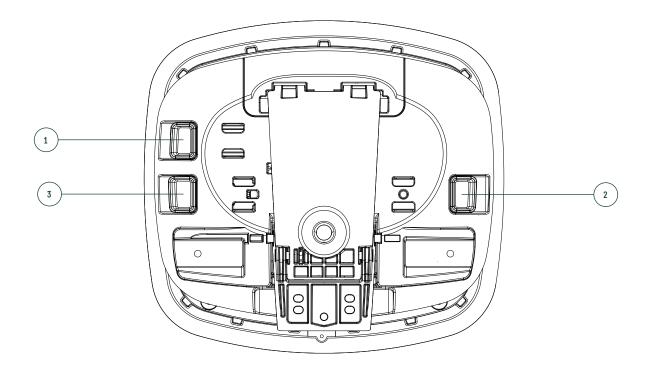

#### 1 - HEIGHT ADJUSTMENT LEVER

## To raise

With the right hand, pull handle outwards while taking your weight off chair

# To lower

With the right hand, pull handle outwards while seated

### 2 - TILT LOCK / UNLOCK LEVER

## To lock tilt recline

With the left hand, pull handle outwards while taking your weight off chair

## To unlock tilt recline

With the left hand, push lever inwards and unlock the tilt using your body weight

# 3 - SEAT DEPTH ADJ. LEVER

## To move forward / backward

With the right hand, pull handle outwards and, using your body weight, bring the seat to the desired position